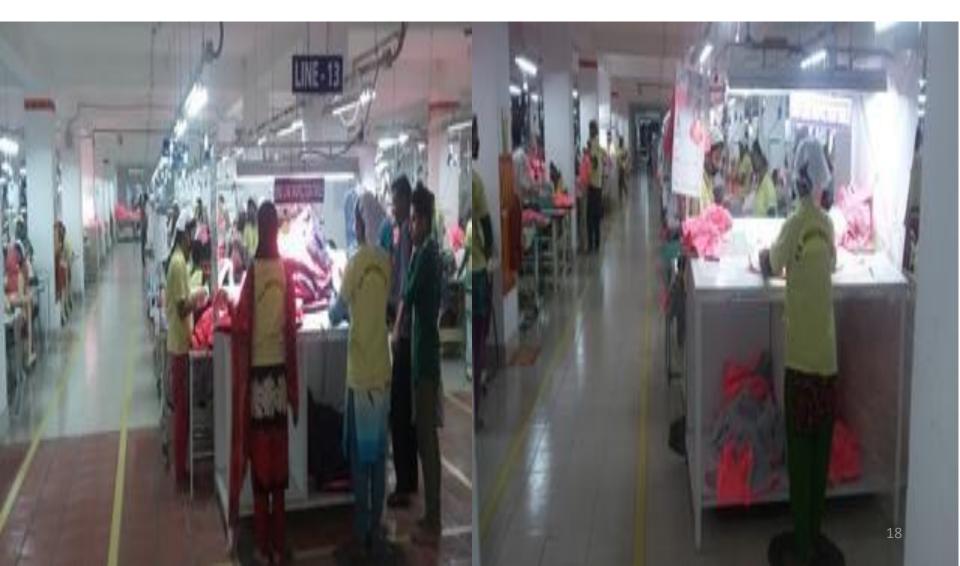

e**:

- i) Imported Fabric: For Fresh Order 110 to 120 days prior to order confirmation date. For Repeat order 80 to 90 days.
- ii) Local Fabric: For Fresh Order 80 to 90 days prior to order confirmation date. For repeat order 60 days.

#### **Washing Plant:**

Setup of our washing plant is International standard with well equipped and modern machineries like Front loader, wet & dry process, etc.

Capacity: 39,000-41,000 pieces/Day.

# Some images of the factory (Front view of fabric & trims store )



## Trims & Fabric store.



## Process of fabric reject room.



### Fabric inspection room with displaying SOP.



## Cutting section.



## **Product Gallery**













## **Product Gallery**

















## **Product Gallery**



# Sewing section & end line QA inspection process



## Finishing section



#### Tag attaching section & total view of finishing



# Assign packer & folding man as per the capacity (CTPAD).



## Dry room.



# <u>Finish goods ware house which is enclosed UNDER OF</u> (CT-PAD) And assign security for continuous monitoring



# Finish goods ware house full view monitoring by CC CAMERA Which is under of the secure CTPAT.



## Front view of the CT-PAT & secure by security with CC camera entrance of the CT-PAT





# <u>Finish goods ware house which is enclosed UNDER OF</u> (CT-PAD) And assign security for continuous monitoring



# Finish goods ware house full view monitoring by CC CAMERA Which is under of the secure CTPAT.



## Front view of the CT-PAT & secure by security with CC camera entrance of the CT-PAT





Customer satisfaction