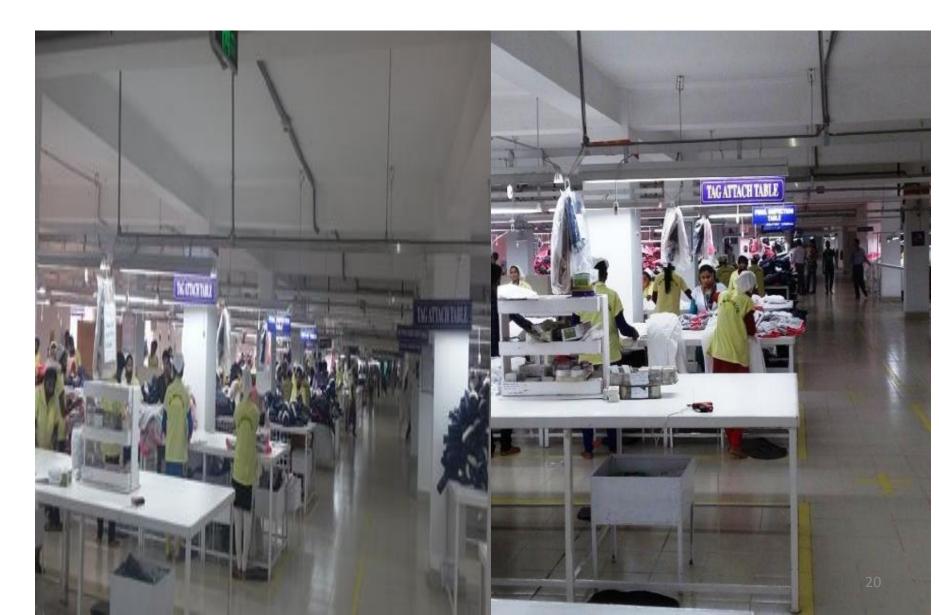

rmation date. For Repeat order 80 to 90 days.
- ii) Local Fabric: For Fresh Order 80 to 90 days prior to order confirmation date. For repeat order 60 days.

#### **Washing Plant:**

Setup of our washing plant is International standard with well equipped and modern machineries like Front loader, wet & dry process, etc.

Capacity: 39,000-41,000 pieces/Day.

# Some images of the factory (Front view of fabric & trims store )



## Trims & Fabric store.



## Process of fabric reject room.



### Fabric inspection room with displaying SOP.



## Cutting section.



## **Product Gallery**













## **Product Gallery**

















## **Product Gallery**



# Sewing section & end line QA inspection process



## Finishing section



#### Tag attaching section & total view of finishing



# Assign packer & folding man as per the capacity (CTPAD).



## Dry room.



# <u>Finish goods ware house which is enclosed UNDER OF</u> (CT-PAD) And assign security for continuous monitoring



# Finish goods ware house full view monitoring by CC CAMERA Which is under of the secure CTPAT.



## Front view of the CT-PAT & secure by security with CC camera entrance of the CT-PAT





# <u>Finish goods ware house which is enclosed UNDER OF</u> (CT-PAD) And assign security for continuous monitoring



# Finish goods ware house full view monitoring by CC CAMERA Which is under of the secure CTPAT.



## Front view of the CT-PAT & secure by security with CC camera entrance of the CT-PAT





Customer satisfaction is an important tool to our daily production process. Maintain quality to each &