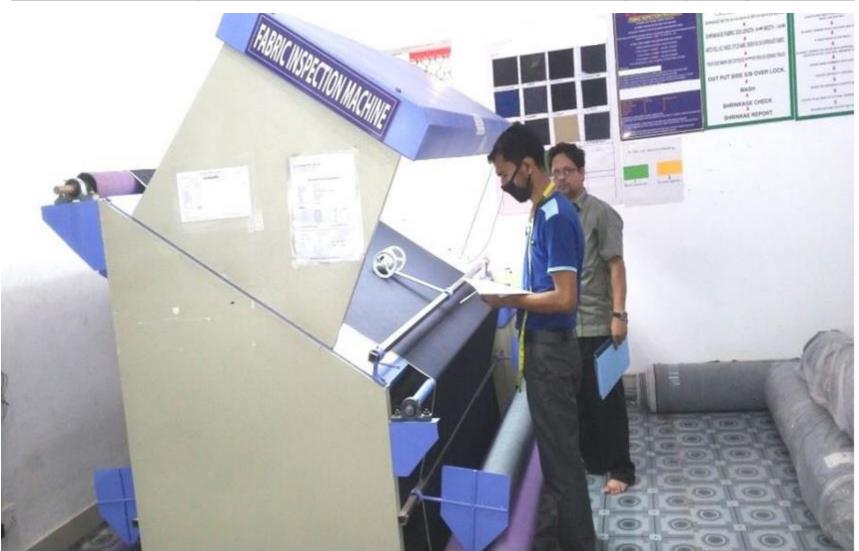

Woven Trouser, Shorts, Bermuda, Short all, Overall, Skirts for Girl's & ladies, Dress, Jacket etc. and knit tank top, T- shirt, Legging, Basic Bra, Panties —etc.

#### **Lead Time**:

- i) Imported Fabric: For Fresh Order 110 to 120 days prior to order confirmation date. For Repeat order 80 to 90 days.
- ii) Local Fabric: For Fresh Order 80 to 90 days prior to order confirmation date. For repeat order 60 days.

#### **Washing Plant:**

Setup of our washing plant is International standard with well equipped and modern machineries like Front loader, wet & dry process, etc.

Capacity: 39,000-41,000 pieces/Day.

# Some images of the factory (Front view of fabric & trims store )



## Trims & Fabric store.



## Process of fabric reject room.



### Fabric inspection room with displaying SOP.



## Cutting section.



## **Product Gallery**













## **Product Gallery**

















## **Product Gallery**



# Sewing section & end line QA inspection process



## Finishing section



#### Tag attaching section & total view of finishing



# Assign packer & folding man as per the capacity (CTPAD).



## Dry room.



# <u>Finish goods ware house which is enclosed UNDER OF</u> (CT-PAD) And assign security for continuous monitoring



# Finish goods ware house full view monitoring by CC CAMERA Which is under of the secure CTPAT.



## Front view of the CT-PAT & secure by security with CC camera entrance of the CT-PAT





# <u>Finish goods ware house which is enclosed UNDER OF</u> (CT-PAD) And assign security for continuous monitoring



# Finish goods ware house full view