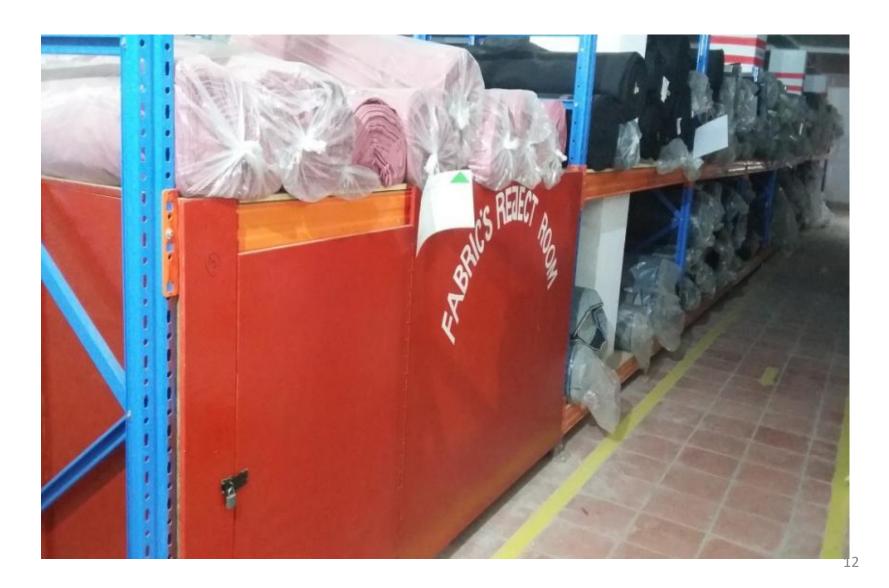

:**

All kinds of woven and knit tops-bottoms I.E. Woven Trouser, Shorts, Bermuda, Short all, Overall, Skirts for Girl's & ladies, Dress, Jacket etc. and knit tank top, T- shirt, Legging, Basic Bra, Panties —etc.

#### **Lead Time**:

- i) Imported Fabric: For Fresh Order 110 to 120 days prior to order confirmation date. For Repeat order 80 to 90 days.
- ii) Local Fabric: For Fresh Order 80 to 90 days prior to order confirmation date. For repeat order 60 days.

#### **Washing Plant:**

Setup of our washing plant is International standard with well equipped and modern machineries like Front loader, wet & dry process, etc.

Capacity: 39,000-41,000 pieces/Day.

# Some images of the factory (Front view of fabric & trims store )



## Trims & Fabric store.



## Process of fabric reject room.



### Fabric inspection room with displaying SOP.



## Cutting section.



## **Product Gallery**













## **Product Gallery**

















## **Product Gallery**



# Sewing section & end line QA inspection process



## Finishing section



#### Tag attaching section & total view of finishing



# Assign packer & folding man as per the capacity (CTPAD).



## Dry room.



# <u>Finish goods ware house which is enclosed UNDER OF</u> (CT-PAD) And assign security for continuous monitoring



# Finish goods ware house full view monitoring by CC CAMERA Which is under of the secure CTPAT.



## Front view of the CT-PAT & secure by security with CC camera entrance of the CT-PAT





# <u>Finish goods ware house which is enclosed UNDER OF</u> (CT-PAD) And assign security for continuou