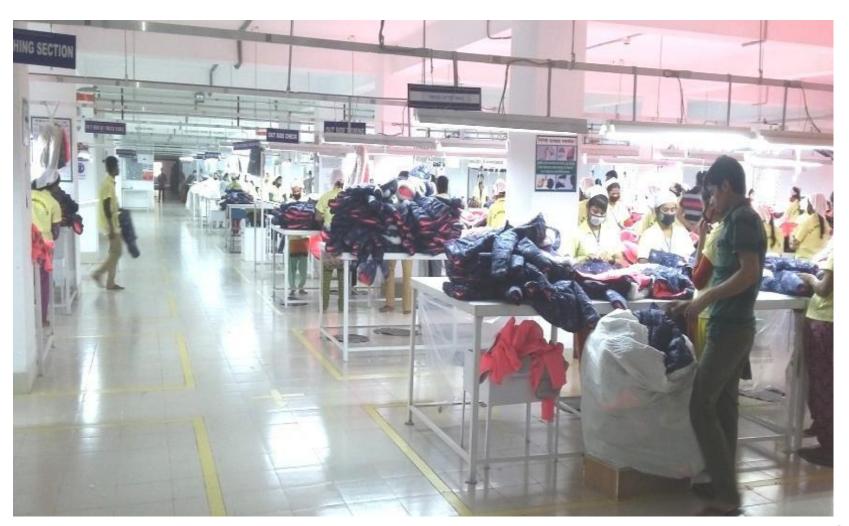

ic: For Fresh Order 110 to 120 days prior to order confirmation date. For Repeat order 80 to 90 days.
- ii) Local Fabric: For Fresh Order 80 to 90 days prior to order confirmation date. For repeat order 60 days.

#### **Washing Plant:**

Setup of our washing plant is International standard with well equipped and modern machineries like Front loader, wet & dry process, etc.

Capacity: 39,000-41,000 pieces/Day.

# Some images of the factory (Front view of fabric & trims store )



## Trims & Fabric store.



## Process of fabric reject room.



### Fabric inspection room with displaying SOP.



## Cutting section.



## **Product Gallery**













## **Product Gallery**

















## **Product Gallery**



# Sewing section & end line QA inspection process



## Finishing section



#### Tag attaching section & total view of finishing



# Assign packer & folding man as per the capacity (CTPAD).



## Dry room.



# <u>Finish goods ware house which is enclosed UNDER OF</u> (CT-PAD) And assign security for continuous monitoring



# Finish goods ware house full view monitoring by CC CAMERA Which is under of the secure CTPAT.



## Front view of the CT-PAT & secure by security with CC camera entrance of the CT-PAT





# <u>Finish goods ware house which is enclosed UNDER OF</u> (CT-PAD) And assign security for continuous monitoring



# Finish goods ware house full view monitoring by CC CAMERA Which is under of the secure CTPAT.



## Front view of the CT-PAT & secure by security with CC camera entrance of the CT-PAT





Customer satisfaction is an important tool to