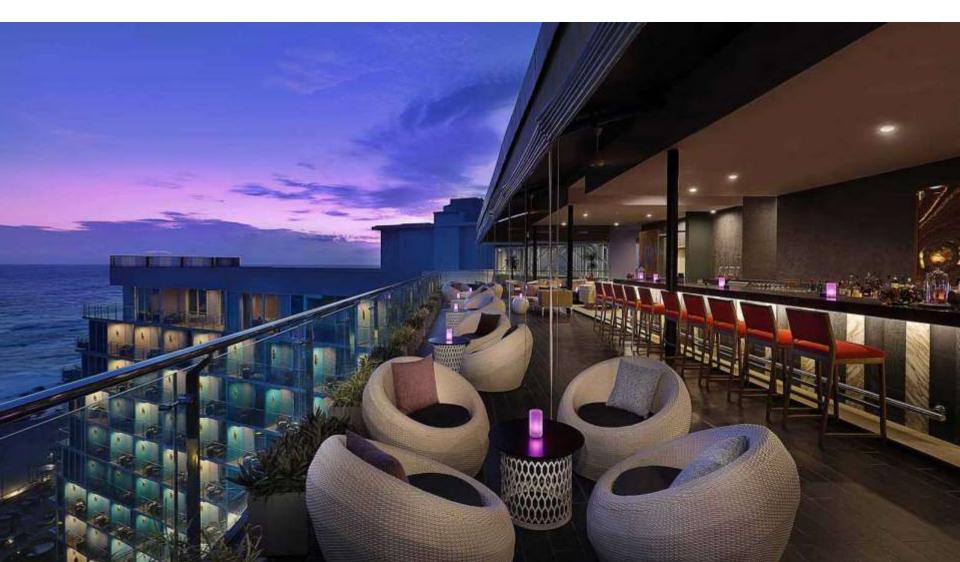

308-9, 3/Fl, Wing Fat Industrial Building, 12 Wang Tai Road, Kowloon Bay, Kowloon, Hong Kong Tel: +852 27987213, Fax: +852 27987151, Email: info@trumpcrown.com.hk

Rattan beachside furniture and with outdoor waterproof fabric.

308-9, 3/Fl, Wing Fat Industrial Building, 12 Wang Tai Road, Kowloon Bay, Kowloon, Hong Kong Tel: +852 27987213, Fax: +852 27987151, Email: info@trumpcrown.com.hk

**Clear Glass** top with aluminum frame with synthetic weave