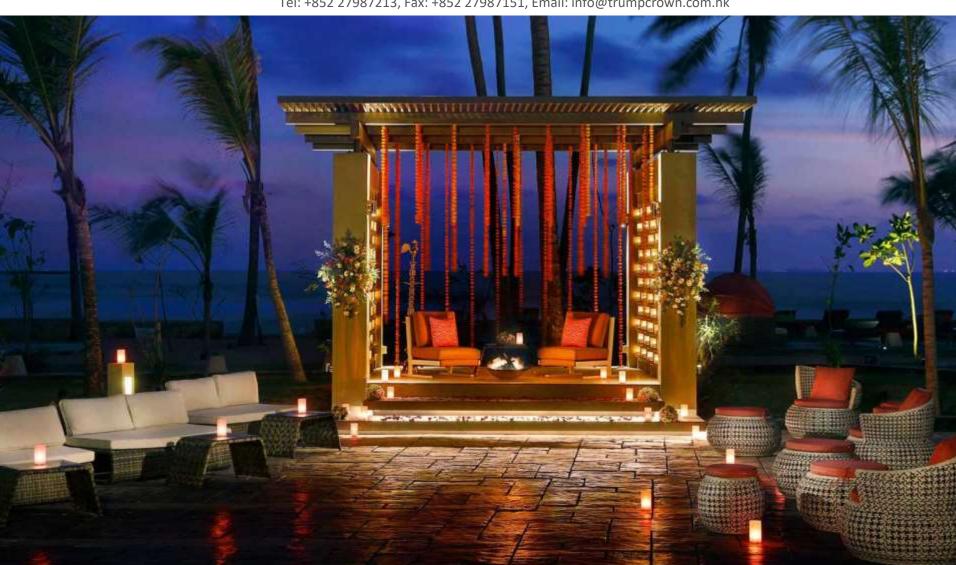

308-9, 3/Fl, Wing Fat Industrial Building, 12 Wang Tai Road, Kowloon Bay, Kowloon, Hong Kong Tel: +852 27987213, Fax: +852 27987151, Email: info@trumpcrown.com.hk

Rattan beachside furniture and with outdoor waterproof fabric.

Round side table balcony -Rattan with top 6mm tempered glass, bottom with glide.

**Daybed Terrace** – wicker frame with seat and back cushion with water proof fabric

308-9, 3/Fl, Wing Fat Industrial Building, 12 Wang Tai Road, Kowloon Bay, Kowloon, Hong Kong Tel: +852 27987213, Fax: +852 27987151, Email: info@trumpcrown.com.hk