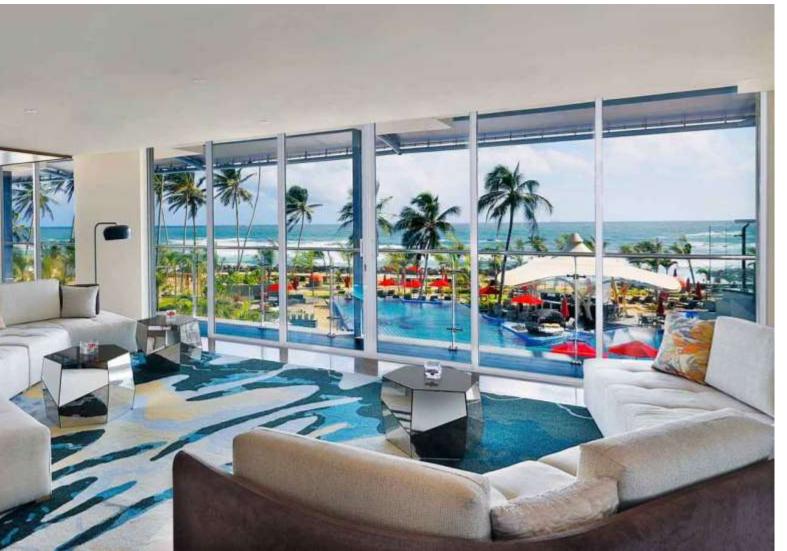

inish with sliding door mirror. Minibar cabinet with glass shelves with LED lighting

Wooden frame with fluted glass, white antique finish bottom

Marine plywood with oak vaneer PU finish, top and both sides are marble







308-9, 3/Fl, Wing Fat Industrial Building, 12 Wang Tai Road, Kowloon Bay, Kowloon, Hong Kong Tel: +852 27987213, Fax: +852 27987151, Email: info@trumpcrown.com.hk



**Clear Glass** top with aluminum frame with synthetic weave

Round side table balcony -Rattan with top 6mm tempered glass, bottom with glide.

**Daybed Terrace** – wicker frame with seat and back cushion with water proof fabric















308-9, 3/Fl, Wing Fat Industrial Building, 12 Wang Tai Road, Kowloon Bay, Kowloon, Hong Kong Tel: +852 27987213, Fax: +852 27987151, Email: info@trumpcrown.com.hk



Round coffee table – Wood composite frame, surface antique mirror





**Games Tabke** 



Round Cocktail table –
Metal base, MDF with vaneer top











308-9, 3/Fl, Wing Fat Industrial Building, 12 Wang Tai Road, Kowloon Bay, Kowloon, Hong Kong Tel: +852 27987213, Fax: +852 27987151, Email: info@trumpcrown.com.hk



You can forward us your design or concept requirements. Our team can provide you options as per your theme, dimension, color and design.