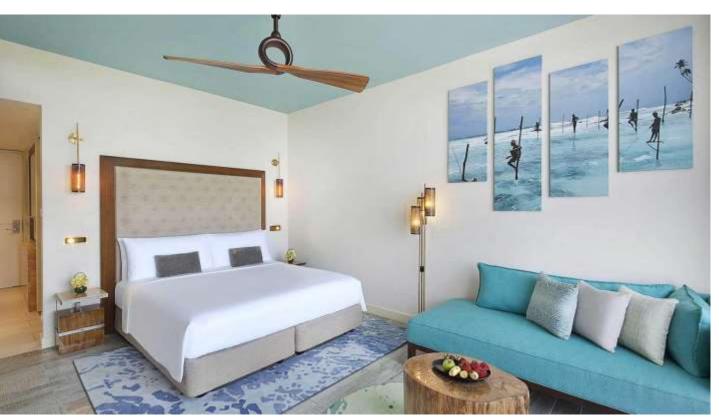

**TV Wall cladding panel** - MDF with veneer finish

**Study Desk** - Stainless steel legs, MDF with OAK veneer by matt finish

All Pillows with protector poly cotton with zip closure.

Left and Right arm Chaise with rattan

Flor Lamp – Led Bulb, steel body with fluted glass

**Table Lamp** – Led Bulb, steel body with steel shade, brass and black color

**Wall Lamp** – led long bulb, lite antique bronze color

**3-seater sofa** – solid wood frame, cover with foam and high-quality domestic fabric

#### **Wood Tile Floor**

Fan – The unique look of this two-blade fan features a dramatic center focal point.
The open-air, circular center draws the eye up and brings together the Polished Nickel finish and blades flawlessly.

Round coffee table – Wood composite frame, surface antique mirror

**Games Tabke** 

Round Cocktail table –
Metal base, MDF with vaneer top

308-9, 3/Fl, Wing Fat Industrial Building, 12 Wang Tai Road, Kowloon Bay, Kowloon, Hong Kong Tel: +852 27987213, Fax: +852 27987151, Email: info@trumpcrown.com.hk