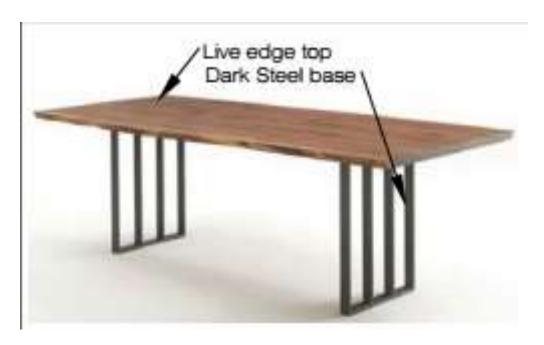

**Wood table** - with clear high glossy finish

308-9, 3/Fl, Wing Fat Industrial Building, 12 Wang Tai Road, Kowloon Bay, Kowloon, Hong Kong Tel: +852 27987213, Fax: +852 27987151, Email: info@trumpcrown.com.hk