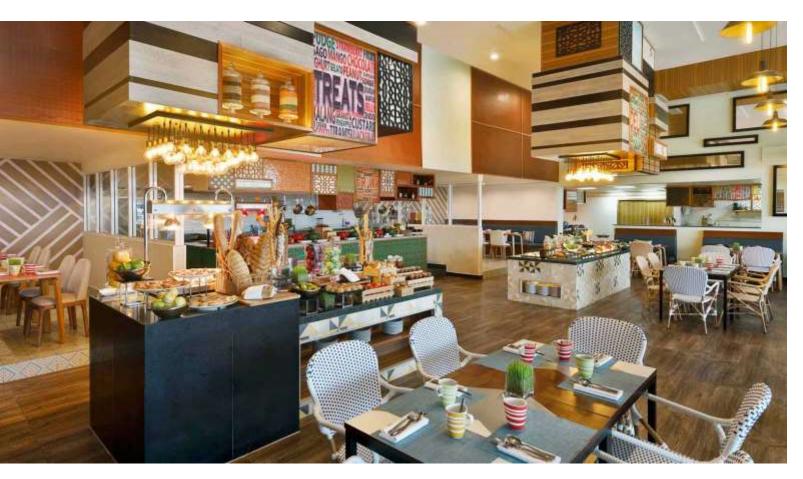

308-9, 3/Fl, Wing Fat Industrial Building, 12 Wang Tai Road, Kowloon Bay, Kowloon, Hong Kong Tel: +852 27987213, Fax: +852 27987151, Email: info@trumpcrown.com.hk

Buffet breakfast – Wood floor with marble top counters. Tiles on the side of each counters. Rattan and wooden chairs with furnishings.