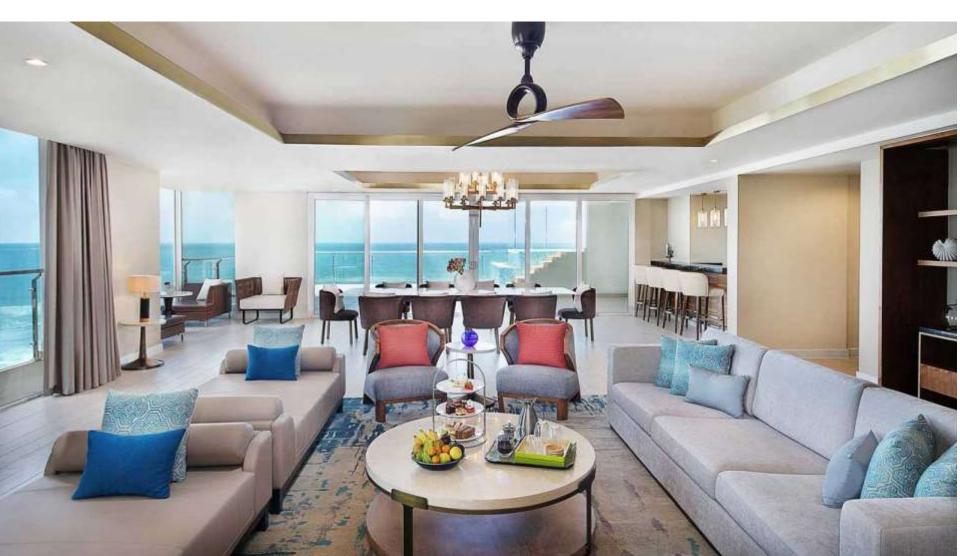

Flor Lamp – Led Bulb, steel body with fluted glass

**Table Lamp** – Led Bulb, steel body with steel shade, brass and black color

**Wall Lamp** – led long bulb, lite antique bronze color

**3-seater sofa** – solid wood frame, cover with foam and high-quality domestic fabric