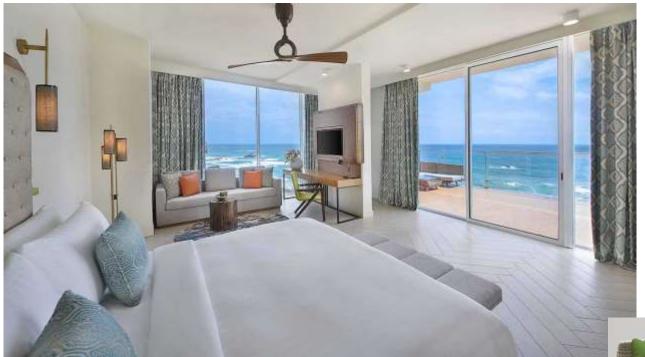

Wardrobe and Minibar – Marine with white color antique finish with sliding door mirror. Minibar cabinet with glass shelves with LED lighting

Wooden frame with fluted glass, white antique finish bottom

Marine plywood with oak vaneer PU finish, top and both sides are marble