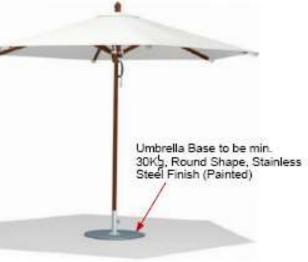

single vent

single solid color

double pulley lift

308-9, 3/Fl, Wing Fat Industrial Building, 12 Wang Tai Road, Kowloon Bay, Kowloon, Hong Kong Tel: +852 27987213, Fax: +852 27987151, Email: info@trumpcrown.com.hk