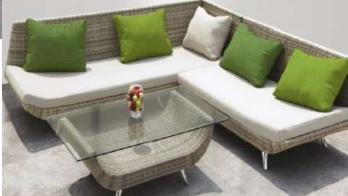

Flor Lamp – Led Bulb, steel body with fluted glass

**Table Lamp** – Led Bulb, steel body with steel shade, brass and black color

**Wall Lamp** – led long bulb, lite antique bronze color

**3-seater sofa** – solid wood frame, cover with foam and high-quality domestic fabric