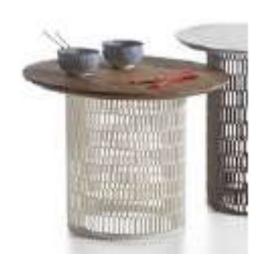

Round coffee table – Wood composite frame, surface antique mirror

**Games Tabke** 

Round Cocktail table –
Metal base, MDF with vaneer top

308-9, 3/Fl, Wing Fat Industrial Building, 12 Wang Tai Road, Kowloon Bay, Kowloon, Hong Kong Tel: +852 27987213, Fax: +852 27987151, Email: info@trumpcrown.com.hk