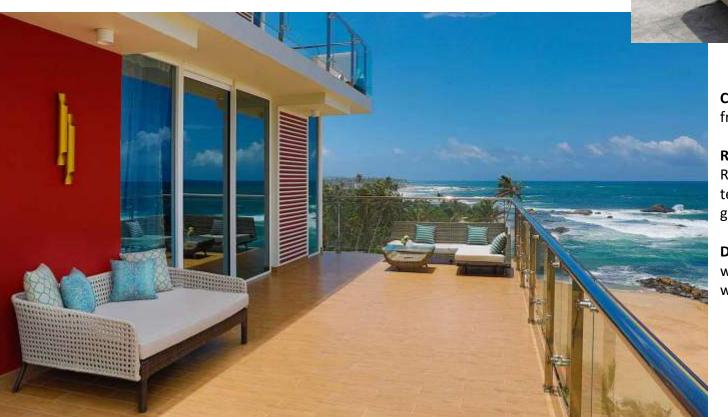

Round side table balcony -Rattan with top 6mm tempered glass, bottom with glide.

**Daybed Terrace** – wicker frame with seat and back cushion with water proof fabric

308-9, 3/Fl, Wing Fat Industrial Building, 12 Wang Tai Road, Kowloon Bay, Kowloon, Hong Kong Tel: +852 27987213, Fax: +852 27987151, Email: info@trumpcrown.com.hk