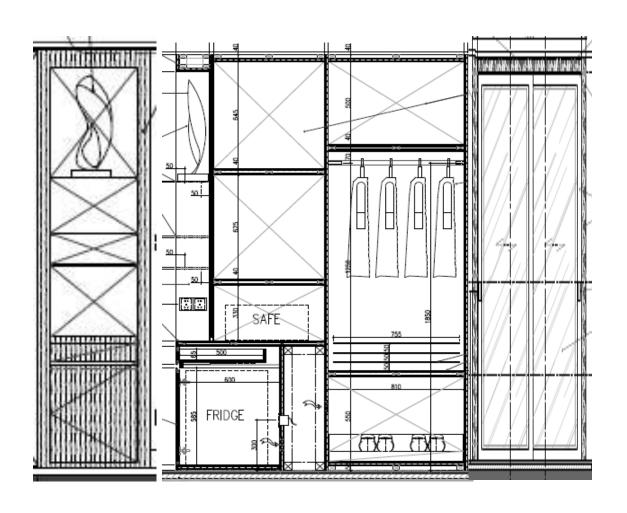

Wardrobe and Minibar – Marine with white color antique finish with sliding door mirror. Minibar cabinet with glass shelves with LED lighting

Wooden frame with fluted glass, white antique finish bottom

Marine plywood with oak vaneer PU finish, top and both sides are marble