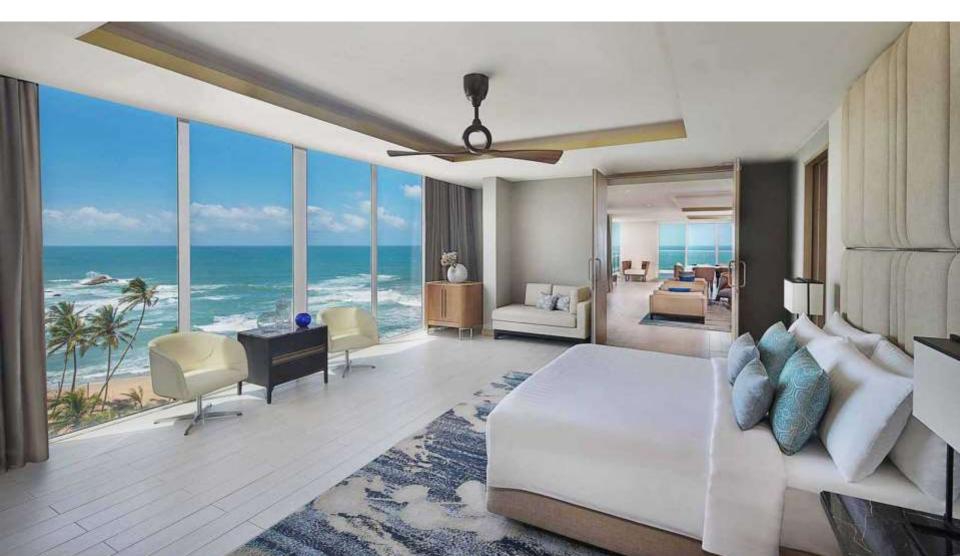

#### **Wood Tile Floor**

Fan – The unique look of this two-blade fan features a dramatic center focal point.
The open-air, circular center draws the eye up and brings together the Polished Nickel finish and blades flawlessly.

Wardrobe and Minibar – Marine with white color antique finish with sliding door mirror. Minibar cabinet with glass shelves with LED lighting

Wooden frame with fluted glass, white antique finish bottom

Marine plywood with oak vaneer PU finish, top and both sides are marble