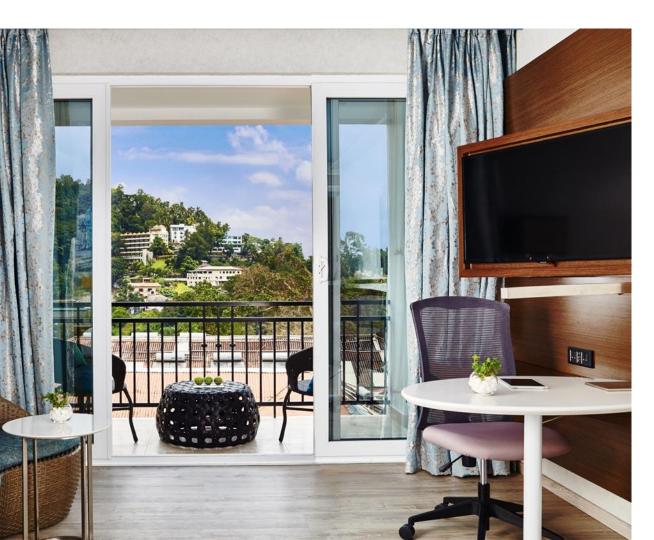

Desk Lamp - LT02 Task Chair

HS Code: 9401.71

**Desk - F06 - Oval** Size: 1000\*600\*750 mm **Balcony Chair** Size: 560\*570\*840 mm Aluminum frame with PE ratten color. Two years grantee for change color and break **Coffee Table** Size: 400\*600 mm Aluminum frame with PE rattan, two years guarantee