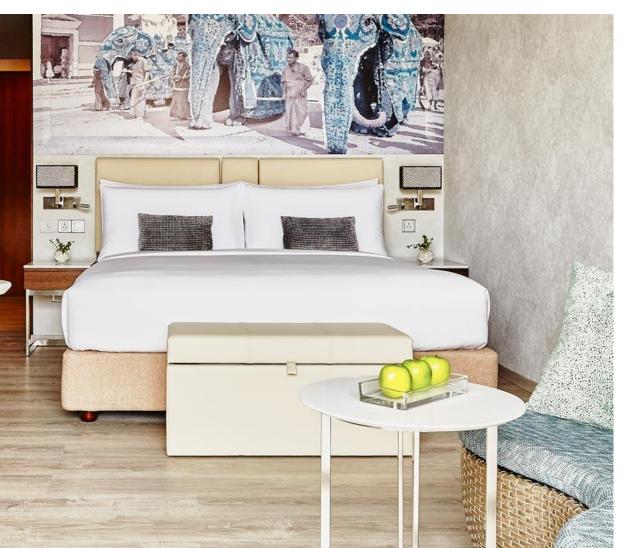

**Luggage Bench – F02** Size: 900\*400\*450 mm

Mattress Pad - King/Twin/Joined Twins 50/50 poly/cotton, 180TC, quilted diamong self binding edge (elastic band at 4 corners)

**Bed Sheet** - King/Twin/Joined Twin single pick weave, T250, 80% cotton, 20% polyester, plain white

**Duvet Cover** - King/Twin/Joined Twin + 50 cm flap, single pick weave, T250, 80% cotton, 20% polyester, plain white

**Pillow Case** - single pick weave, T250, 80% cotton, 20% polyester, plain white

**Pillow Protector** - T180 with nylon zipper, 50% cotton, 50% polyester

#### Twin headboard

Size: 2650\*1200\*100 mm Veneer headboard with foam and PU Leather. Wrap pull down arm with cup holder in centre

#### **Bedside Table** - F03 Size: 400\*400\*550 mm MDF with artifical walnut veneer finish, top is chinese high quality white color Corian