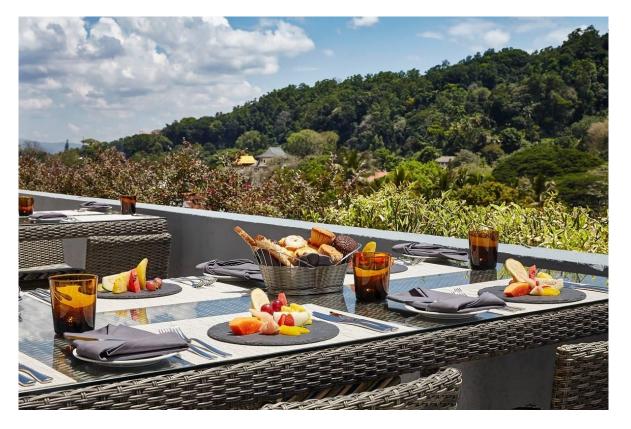

308-9, 3/Fl, Wing Fat Industrial Building, 12 Wang Tai Road, Kowloon Bay, Kowloon, Hong Kong Tel: +852 27987213, Fax: +852 27987151, Email: info@trumpcrown.com.hk

**Dining Table** - F 502 Size: 1500\*750\*1100 mm Ratten, with tempered glass top

**Bar Stool** - F 501 Size: 400\*450\*1100 mm Ratten; fast foam cushions for seating.

308-9, 3/Fl, Wing Fat Industrial Building, 12 Wang Tai Road, Kowloon Bay, Kowloon, Hong Kong Tel: +852 27987213, Fax: +852 27987151, Email: info@trumpcrown.com.hk