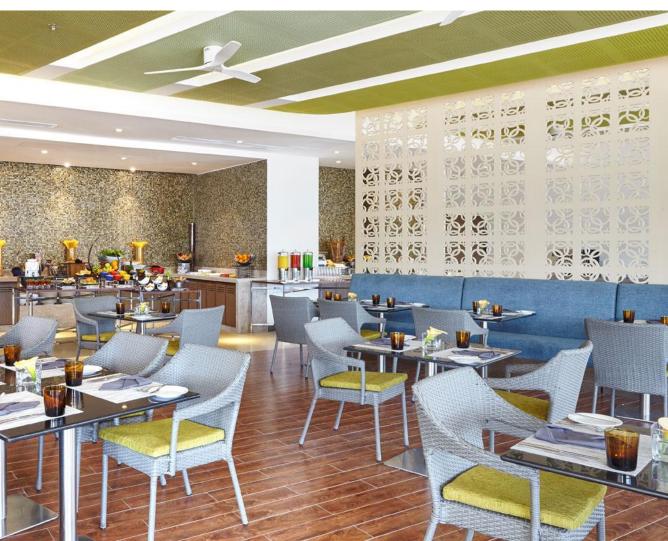

#### Dining Chair - F12

Size: Standard

Ratten material and outdoor fabric for cushion. Velcro added underneath to fix cushion

**Dining Table** - F11 Size: 700\*900\*735 mm Marble top table, Black S.S base with top MDF and veneer finish.