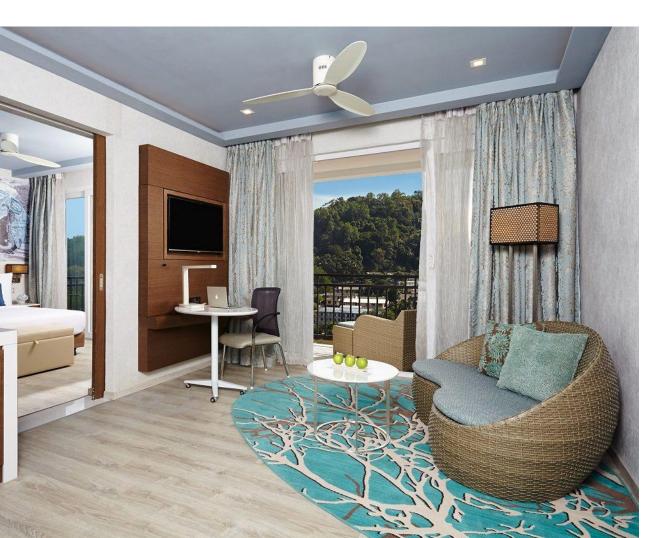

308-9, 3/Fl, Wing Fat Industrial Building, 12 Wang Tai Road, Kowloon Bay, Kowloon, Hong Kong Tel: +852 27987213, Fax: +852 27987151, Email: info@trumpcrown.com.hk

Wooden TV Wall Size: 1700\*2080\*500 mm MDF with artificial OAK veneer finish, Chinese high quality glide

Walnut veneer - TV1 Size: 2450\*650\*0.6 mm

Lounge Chair - F04 Size: 740\*800\*700 mm Artificial ratten material for base, Chinese high quality fabric, waterproof anti-fouling processing and fireproof foam.

**Coffee Table** - Balcony - F 504 Size: 600\*550 mm Glass top DIA: 450 mm

#### Curtain

Fabric: 1400 mm width Sunshade: 1400mm width Sheer (2800mm width) With water proof and antifouling

#### Working Chair - F07

Standard

Working chair without arm. Chinese high quality fabric by Waterproof anti-fouling processing and foam by fireproof.

308-9, 3/Fl, Wing Fat Industrial Building, 12 Wang Tai Road, Kowloon Bay, Kowloon, Hong Kong Tel: +852 27987213, Fax: +852 27987151, Email: info@trumpcrown.com.hk