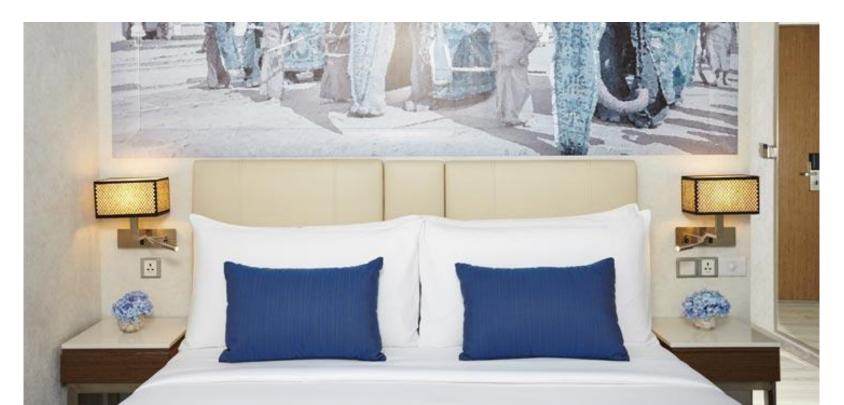

#### Twin headboard

Size: 2650\*1200\*100 mm Veneer headboard with foam and PU Leather. Wrap pull down arm with cup holder in centre

#### Wall Lamp - LT01

Wardrobe - Marine Plywood with artificial OAK veneer finish Vanity Counter - Chinese high quality white corian top. Marine Plywood with artificial OAK veneer finish

308-9, 3/Fl, Wing Fat Industrial Building, 12 Wang Tai Road, Kowloon Bay, Kowloon, Hong Kong Tel: +852 27987213, Fax: +852 27987151, Email: info@trumpcrown.com.hk