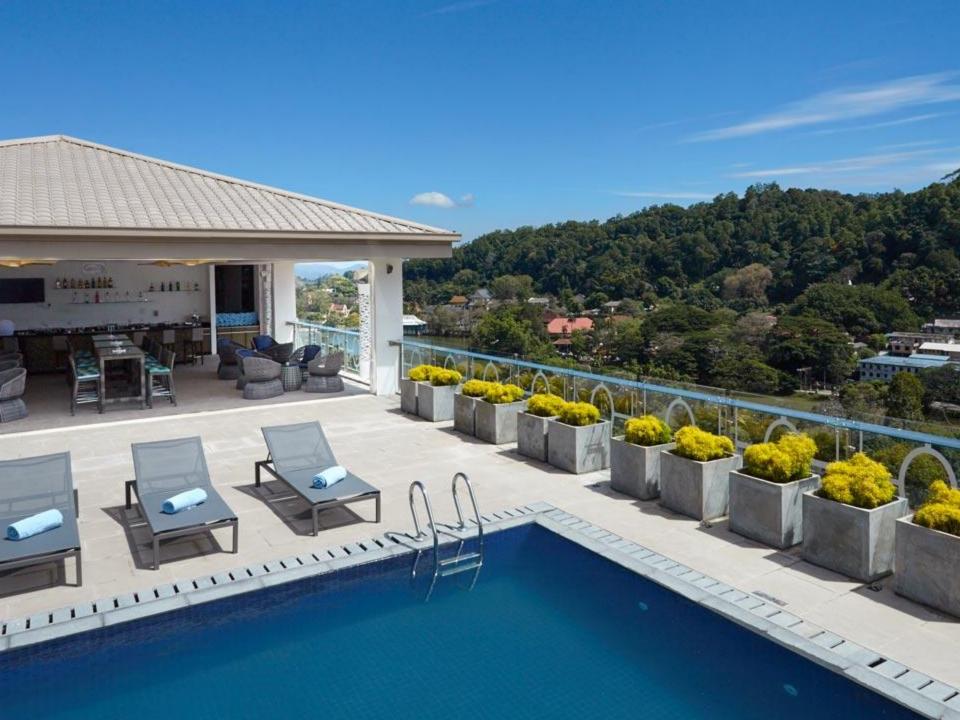

Trump Crown (Hong Kong) Ltd has tie ups with State-of-Art manufacturing facilities in China, Indonesia and India. We have been supplying furniture and related accessories to various Hotel Groups, Residential and Commercial Real Estate Developers in Sri Lanka, Bangladesh and India. We closely work with Architects and Designers to provide customized solutions for customers. Below is our project of <u>Amari Galle Sri Lanka</u>. May you have any reference designs or pictures, please forward us the same, so that we can manufacture, supply as per your customized requirements.

**Sunbed** - F508 Size: 725\*2070\*340 mm Artificial ratten material, fabric upholstered with foam

**Side Table** - F509 Size: 400\*400\*450 mm

308-9, 3/Fl, Wing Fat Industrial Building, 12 Wang Tai Road, Kowloon Bay, Kowloon, Hong Kong Tel: +852 27987213, Fax: +852 27987151, Email: info@trumpcrown.com.hk

**Coffee Table** - F504 Size: 650\*450\*550 mm Glass: 450 mm Ratten with black tempered glass top.

**Lounge Chair** - F505 Ratten chair

**Bar Stool** - F17 Size: 400\*450\*1100 mm

**Outdoor High Table** - F 16 Size: 900\*2200\*1100 mm Ratten, with tempered clear glass top

#### **Door Structure**

308-9, 3/Fl, Wing Fat Industrial Building, 12 Wang Tai Road, Kowloon Bay, Kowloon, Hong Kong Tel: +852 27987213, Fax: +852 27987151, Email: info@trumpcrown.com.hk

**Parasol** - F510 Size: 2000\*2000\*2600 mm Stone base 600\*600 mm Hand cranked umbrella