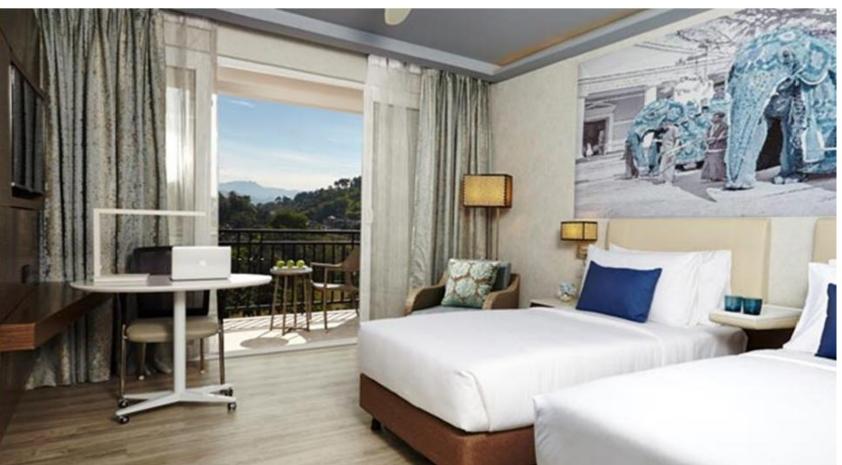

Trump Crown (Hong Kong) Ltd has tie ups with State-of-Art manufacturing facilities in China, Indonesia and India. We have been supplying furniture and related accessories to various Hotel Groups, Residential and Commercial Real Estate Developers in Sri Lanka, Bangladesh and India. We closely work with Architects and Designers to provide customized solutions for customers. Below is our project of <u>Amari Galle Sri Lanka</u>. May you have any reference designs or pictures, please forward us the same, so that we can manufacture, supply as per your customized requirements.

308-9, 3/Fl, Wing Fat Industrial Building, 12 Wang Tai Road, Kowloon Bay, Kowloon, Hong Kong Tel: +852 27987213, Fax: +852 27987151, Email: info@trumpcrown.com.hk

Wooden TV Wall Size: 1700\*2080\*500 mm MDF with artificial OAK veneer finish, Chinese high quality glide

#### **Sliding Door - Suite Room**

Size: 1450\*2300 mm Marine Plywood with artificial walnut veneer finish

308-9, 3/Fl, Wing Fat Industrial Building, 12 Wang Tai Road, Kowloon Bay, Kowloon, Hong Kong Tel: +852 27987213, Fax: +852 27987151, Email: info@trumpcrown.com.hk

#### Curtain

Fabric: 1400 mm width Sunshade: 1400mm width Sheer (2800mm width) With water proof and antifouling

#### Twin headboard

Size: 2650\*1200\*100 mm Veneer headboard with foam and PU Leather. Wrap pull down arm with cup holder in centre

#### Wall Lamp - LT01

Wardrobe - Marine Plywood with artificial OAK veneer finish Vanity Counter - Chinese high quality white corian top. Marine Plywood with artificial OAK veneer finish

308-9, 3/Fl, Wing Fat Industrial Building, 12 Wang Tai Road, Kowloon Bay, Kowloon, Hong Kong Tel: +852 27987213, Fax: +852 27987151, Email: info@trumpcrown.com.hk