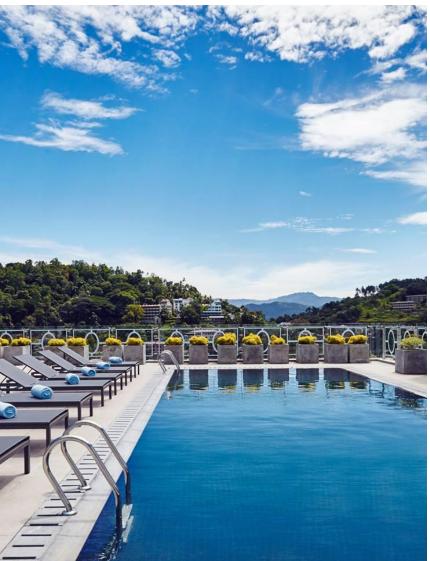

**Sunbed** - F508 Size: 725\*2070\*340 mm Artificial ratten material, fabric upholstered with foam

**Side Table** - F509 Size: 400\*400\*450 mm

308-9, 3/Fl, Wing Fat Industrial Building, 12 Wang Tai Road, Kowloon Bay, Kowloon, Hong Kong Tel: +852 27987213, Fax: +852 27987151, Email: info@trumpcrown.com.hk

#### **Door Structure**

308-9, 3/Fl, Wing Fat Industrial Building, 12 Wang Tai Road, Kowloon Bay, Kowloon, Hong Kong Tel: +852 27987213, Fax: +852 27987151, Email: info@trumpcrown.com.hk

**Parasol** - F510 Size: 2000\*2000\*2600 mm Stone base 600\*600 mm Hand cranked umbrella