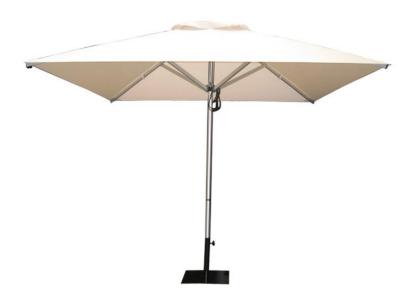

#### **Door Structure**

308-9, 3/Fl, Wing Fat Industrial Building, 12 Wang Tai Road, Kowloon Bay, Kowloon, Hong Kong Tel: +852 27987213, Fax: +852 27987151, Email: info@trumpcrown.com.hk

**Parasol** - F510 Size: 2000\*2000\*2600 mm Stone base 600\*600 mm Hand cranked umbrella