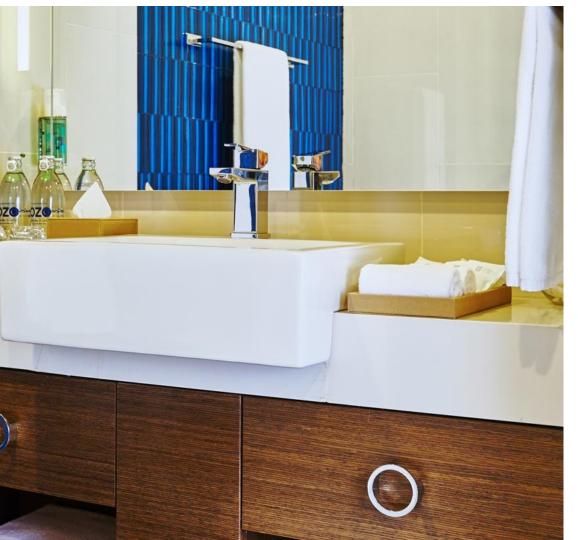

#### Wall Lamp - LT01

Wardrobe - Marine Plywood with artificial OAK veneer finish Vanity Counter - Chinese high quality white corian top. Marine Plywood with artificial OAK veneer finish

308-9, 3/Fl, Wing Fat Industrial Building, 12 Wang Tai Road, Kowloon Bay, Kowloon, Hong Kong Tel: +852 27987213, Fax: +852 27987151, Email: info@trumpcrown.com.hk