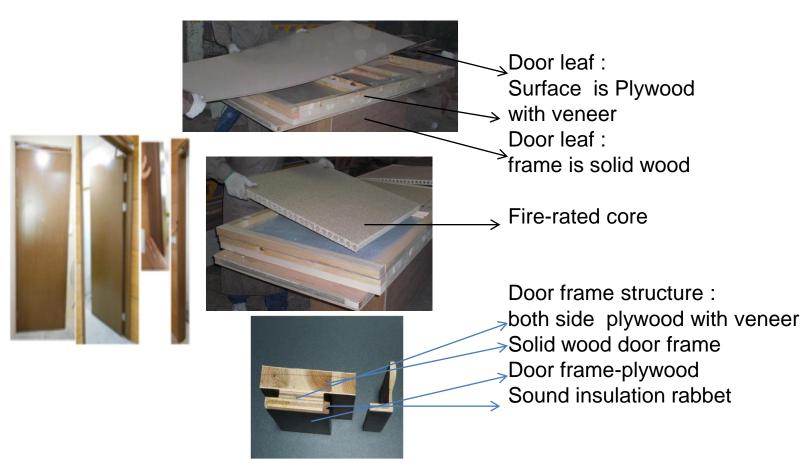

#### **Door Structure**

308-9, 3/Fl, Wing Fat Industrial Building, 12 Wang Tai Road, Kowloon Bay, Kowloon, Hong Kong Tel: +852 27987213, Fax: +852 27987151, Email: info@trumpcrown.com.hk

**Parasol** - F510 Size: 2000\*2000\*2600 mm Stone base 600\*600 mm Hand cranked umbrella

#### **Sliding Door - Suite Room**

Size: 1450\*2300 mm Marine Plywood with artificial walnut veneer finish

308-9, 3/Fl, Wing Fat Industrial Building, 12 Wang Tai Road, Kowloon Bay, Kowloon, Hong Kong Tel: +852 27987213, Fax: +852 27987151, Email: info@trumpcrown.com.hk