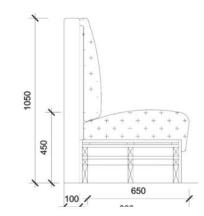

#### Working Chair - F07

Standard

Working chair without arm. Chinese high quality fabric by Waterproof anti-fouling processing and foam by fireproof.

308-9, 3/Fl, Wing Fat Industrial Building, 12 Wang Tai Road, Kowloon Bay, Kowloon, Hong Kong Tel: +852 27987213, Fax: +852 27987151, Email: info@trumpcrown.com.hk