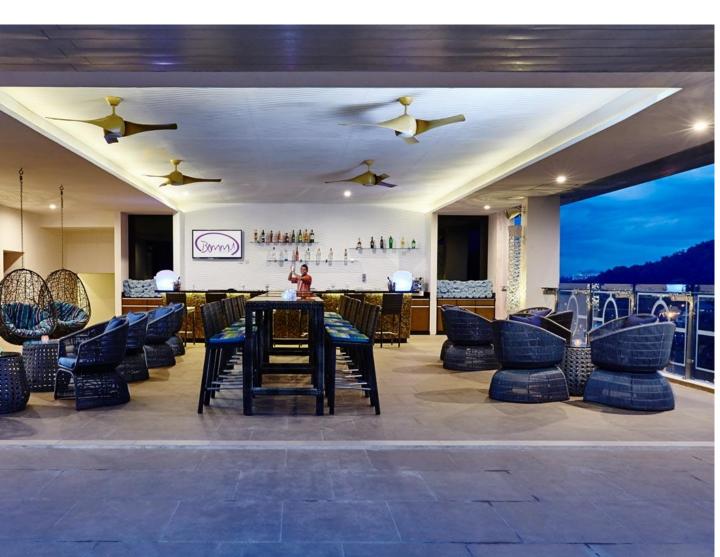

**Sofa** - D817 Back to back sofa

308-9, 3/Fl, Wing Fat Industrial Building, 12 Wang Tai Road, Kowloon Bay, Kowloon, Hong Kong Tel: +852 27987213, Fax: +852 27987151, Email: info@trumpcrown.com.hk

Hanging Arm Chair - F503 Size: 840\* 607\*113 mm Ratten chair fix to ceiling

**Coffee Table** - F504 Size: 650\*450\*550 mm Glass: 450 mm Ratten with black tempered glass top.

**Lounge Chair** - F505 Ratten chair

**Bar Stool** - F17 Size: 400\*450\*1100 mm

**Outdoor High Table** - F 16 Size: 900\*2200\*1100 mm Ratten, with tempered clear glass top